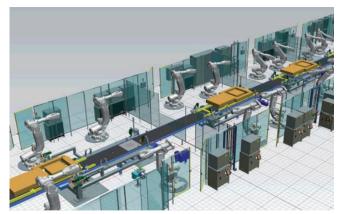

## Range of material flow simulation services

Shaping the future beforehand.

The processes of complex production systems can be digitally mapped and extensively tested before they are implemented.

**Material flow simulation** offers validated planning alternatives and robust statements about the performance of complex systems such as manufacturing and assembly plants, but also conveyor systems or automated guided vehicles.

**Virtual commissioning** - use the virtual commissioning models to test the real control systems before the physical plant actually exists. Improve software quality and reduce on-site commissioning times and costs.